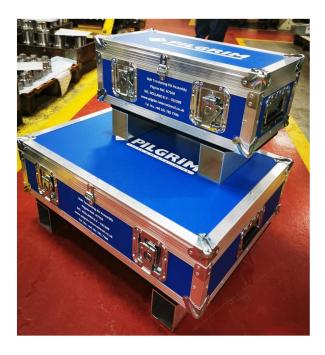

## **Tool Boxes**

Many customer issues are caused by incorrect storage or loss of critical parts, here's a solution. Pilgrim's new tool boxes are designed by our engineering team with custom-engineered foam inserts to snugly accommodate your tools. So why not upgrade now?

- Flight case style, light, robust with aluminium strengtheners
- Lockable latch
- Forklift truck runners for easy transport
- Personalised labelling for easy identification or branding.