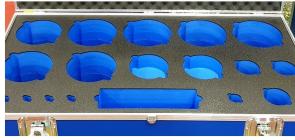

## Insert

- · CNC Machined pockets for snug tool fit
- Engineered foam insert for long lasting support
- Tailored layout design created by Pilgrim's Engineering team.
- Blue pocket colour to easily highlight missing tools.
- · Finger slots for easy extraction of tools