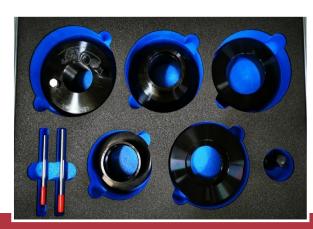

## Insert

- · CNC Machined pockets for snug tool fit
- Engineered foam insert for long lasting support
- Tailored layout design created by Pilgrim's Engineering team.
- Blue pocket colour to easily highlight missing tools.
- · Finger slots for easy extraction of tools