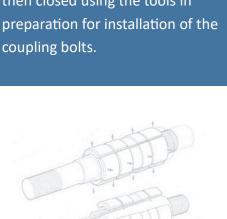

## Coupling **Alignment**

Depending upon the

coupling bolts.

Based upon similar working principles of Pilgrim's Radially Fitted Bolt, the **CHAT tool** is hydraulically expanded up to +1.5mm of nominal hole size, forcing quick and safe re-alignment.

coupling size, each CHAT package consists of between 3 and 4 tool assemblies. The tools are inserted into equi-spaced flange holes and are simultaneously pressurised to align the coupling holes. The coupling faces are then closed using the tools in