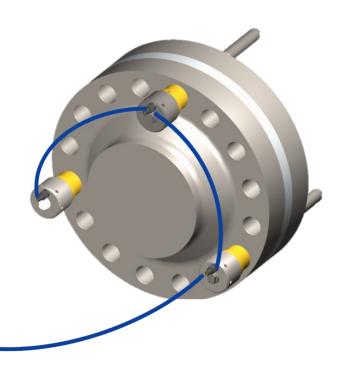

## Coupling **Alignment**

Depending upon the

coupling bolts.

Based upon similar working principles of Pilgrim's Radially Fitted Bolt, the **CHAT tool** is hydraulically expanded up to +1.5mm of nominal hole size, forcing quick and safe re-alignment.

coupling size, each CHAT package consists of between 3 and 4 tool assemblies. The tools are inserted into equi-spaced flange holes and are simultaneously pressurised to align the coupling holes. The coupling faces are then closed using the tools in

Unique expanding sleeve design